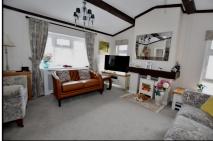

### 2-Bedroom Park Home - approx 45' x 20'

Accommodation & approximate room dimensions:

- Entrance Lobby: Stable style front door
- Kitchen/Diner: approx 18'9" x 11'3" max. Range of floor and wall cupboards. Range style cooker with cooker hood. Integrated dishwasher & space for fridge/freezer. Vaulted ceiling.
- Utility Room: Cupboard housing gas boiler. Space for washing machine & tumble dryer
- Lounge: approx 18'9" x 11'. Feature fireplace.
  Vaulted ceiling.
- Study: approx 6'5" x 4'7". Fitted desk unit.
- Bedroom 1: approx 11'9" x 9'2". Fitted wardrobes.
- Luxury En-Suite Shower Room.
- Bedroom 2: approx 9'5" x 9'2". Fitted wardrobes
- Luxury Bathroom
- Gas Central Heating (system untested)
- PVCu Double-Glazing
- Small Patio Area & Large Metal Shed
- Parking on Plot
- Age Restriction 45+ Pets Considered
- Beautifully maintained, gated Residential Park with dog walking area. Semi-rural location near to Poole & Wareham.