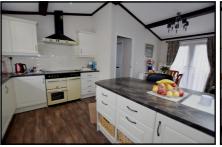

### 2-Bedroom Park Home - approx 45' x 20'

Accommodation & approximate room dimensions:

- Entrance Lobby: Stable style front door
- Kitchen/Diner: approx 18'9" x 11'3" max. Range of floor and wall cupboards. Range style cooker with cooker hood. Integrated dishwasher & space for fridge/freezer. Vaulted ceiling.
- Utility Room: Cupboard housing gas boiler. Space for washing machine & tumble dryer
- Lounge: approx 18'9" x 11'. Feature fireplace.
  Vaulted ceiling.
- Study: approx 6'5" x 4'7". Fitted desk unit.
- Bedroom 1: approx 11'9" x 9'2". Fitted wardrobes.
- Luxury En-Suite Shower Room.
- Bedroom 2: approx 9'5" x 9'2". Fitted wardrobes
- Luxury Bathroom
- Gas Central Heating (system untested)
- PVCu Double-Glazing
- Small Patio Area & Large Metal Shed
- Parking on Plot
- Age Restriction 45+ Pets Considered
- Beautifully maintained, gated Residential Park with dog walking area. Semi-rural location near to Poole & Wareham.