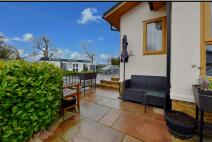

### 2-Bedroom Park Home - approx 45' x 20'

Accommodation & approximate room dimensions:

- Entrance Lobby: Stable style front door
- Kitchen/Diner: approx 18'9" x 11'3" max. Range of floor and wall cupboards. Range style cooker with cooker hood. Integrated dishwasher & space for fridge/freezer. Vaulted ceiling.
- Utility Room: Cupboard housing gas boiler. Space for washing machine & tumble dryer
- Lounge: approx 18'9" x 11'. Feature fireplace.
  Vaulted ceiling.
- Study: approx 6'5" x 4'7". Fitted desk unit.
- Bedroom 1: approx 11'9" x 9'2". Fitted wardrobes.
- Luxury En-Suite Shower Room.
- Bedroom 2: approx 9'5" x 9'2". Fitted wardrobes
- Luxury Bathroom
- Gas Central Heating (system untested)
- PVCu Double-Glazing
- Small Patio Area & Large Metal Shed
- Parking on Plot
- Age Restriction 45+ Pets Considered
- Beautifully maintained, gated Residential Park with dog walking area. Semi-rural location near to Poole & Wareham.