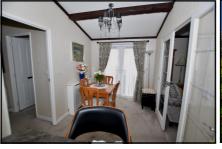

### 2-Bedroom Park Home - approx 45' x 20'

Accommodation & approximate room dimensions:

- Entrance Lobby: Stable style front door
- Kitchen/Diner: approx 18'9" x 11'3" max. Range of floor and wall cupboards. Range style cooker with cooker hood. Integrated dishwasher & space for fridge/freezer. Vaulted ceiling.
- Utility Room: Cupboard housing gas boiler. Space for washing machine & tumble dryer
- Lounge: approx 18'9" x 11'. Feature fireplace.
  Vaulted ceiling.
- Study: approx 6'5" x 4'7". Fitted desk unit.
- Bedroom 1: approx 11'9" x 9'2". Fitted wardrobes.
- Luxury En-Suite Shower Room.
- Bedroom 2: approx 9'5" x 9'2". Fitted wardrobes
- Luxury Bathroom
- Gas Central Heating (system untested)
- PVCu Double-Glazing
- Small Patio Area & Large Metal Shed
- Parking on Plot
- Age Restriction 45+ Pets Considered
- Beautifully maintained, gated Residential Park with dog walking area. Semi-rural location near to Poole & Wareham.