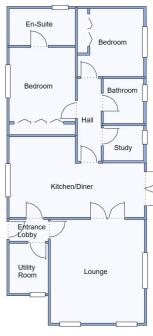

## 16 Jasmine Court, Organford Manor Country Park, Organford, Poole. BH16 6FJ

This drawing has been prepared for diagrammatic purpose only. Not to scale.

### 2-Bedroom Park Home - approx 45' x 20'

Accommodation & approximate room dimensions:

- Entrance Lobby: Stable style front door
- Kitchen/Diner: approx 18'9" x 11'3" max. Range of floor and wall cupboards. Range style cooker with cooker hood. Integrated dishwasher & space for fridge/freezer. Vaulted ceiling.
- Utility Room: Cupboard housing gas boiler. Space for washing machine & tumble dryer
- Lounge: approx 18'9" x 11'. Feature fireplace.
  Vaulted ceiling.
- Study: approx 6'5" x 4'7". Fitted desk unit.
- Bedroom 1: approx 11'9" x 9'2". Fitted wardrobes.
- Luxury En-Suite Shower Room.
- Bedroom 2: approx 9'5" x 9'2". Fitted wardrobes
- Luxury Bathroom
- Gas Central Heating (system untested)
- PVCu Double-Glazing
- Small Patio Area & Large Metal Shed
- Parking on Plot
- Age Restriction 45+ Pets Considered
- Beautifully maintained, gated Residential Park with dog walking area. Semi-rural location near to Poole & Wareham.