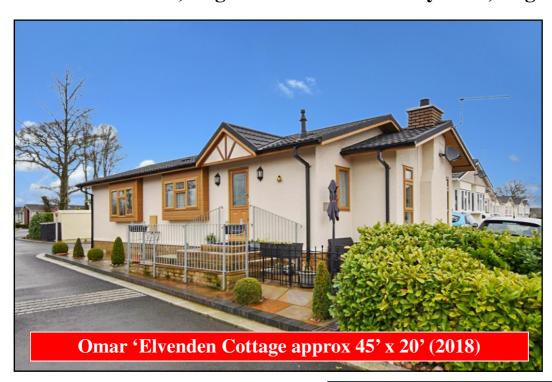

### 2-Bedroom Park Home - approx 45' x 20'

Accommodation & approximate room dimensions:

- Entrance Lobby: Stable style front door
- Kitchen/Diner: approx 18'9" x 11'3" max. Range of floor and wall cupboards. Range style cooker with cooker hood. Integrated dishwasher & space for fridge/freezer. Vaulted ceiling.
- Utility Room: Cupboard housing gas boiler. Space for washing machine & tumble dryer
- Lounge: approx 18'9" x 11'. Feature fireplace.
  Vaulted ceiling.
- Study: approx 6'5" x 4'7". Fitted desk unit.
- Bedroom 1: approx 11'9" x 9'2". Fitted wardrobes.
- Luxury En-Suite Shower Room.
- Bedroom 2: approx 9'5" x 9'2". Fitted wardrobes
- Luxury Bathroom
- Gas Central Heating (system untested)
- PVCu Double-Glazing
- Small Patio Area & Large Metal Shed
- Parking on Plot
- Age Restriction 45+ Pets Considered
- Beautifully maintained, gated Residential Park with dog walking area. Semi-rural location near to Poole & Wareham.

# **Luxury Modern Home**

Pitch Fee: approx £65.68 per week including Water & Sewerage Subject to Annual Review Council Tax Band: 'A' Tenure: 1983 Mobile Homes Act Agreement

Price: £240,000